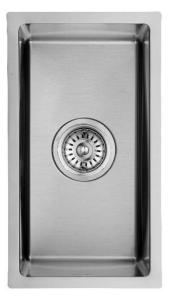

### **Description:**

Axon range Single Bowl with 20mm internal corner

Sink Dimensions: 240W x 440H x 198D

Bowl Dimensions: 200W x 400H x 1190D

Min Cabinet Size: 400mm

**Installation:** Flush mount, Inset-mount or Undermount (All measurements are in millimeters)

### Material:

1.0mm 304 Stainless Steel

Tap Holes: NO tap hole only

Outlet:

90mm basket wastes included

Cut Out Templates:

Yes

Warranty:

15 years replacement products or parts.

240±2

200

R10

26

0.8

20

440±2 400

198±3

190

\*NOTE: Always use the physical product measurements for cut-outs as the manufaturer's template is a guide only and may differ from the actual product dimensions over time.